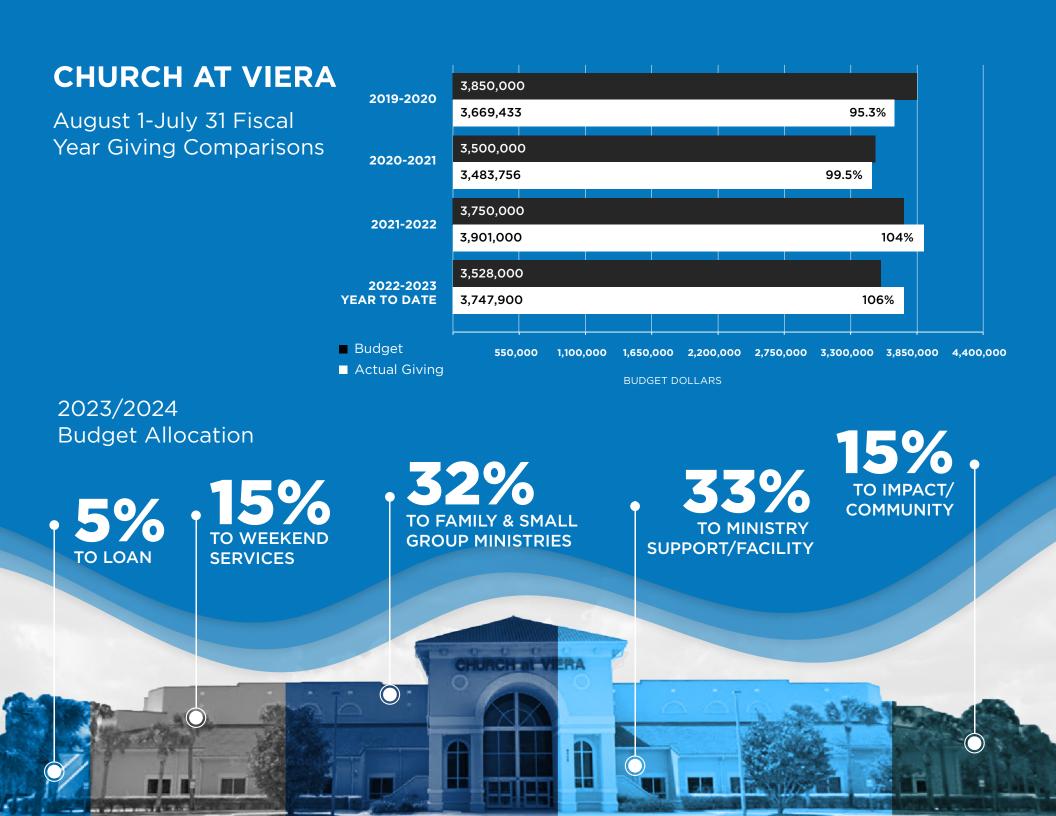

## **CHURCH AT VIERA**

PROPOSED 2023/24 MINISTRY BUDGET Fiscal Year August 1, 2023-July 31, 2024

## **MINISTRY BUDGET**

|                                   | CURRENT BUDGET    |       | PROPOSED BUDGET   |       |
|-----------------------------------|-------------------|-------|-------------------|-------|
| RESOURCES FROM:                   | AUG 2022-JUL 2023 |       | AUG 2023-JUL 2024 |       |
| Weekly Giving:                    |                   |       |                   |       |
| Tithes & Offerings                | \$4,200,000       |       | \$4,800,000       |       |
| Other Resources:                  |                   |       |                   |       |
| CAV Midweek Preschool             | \$320,250         |       | \$320,250         |       |
| Interest Income                   | \$40,000          |       | \$75,000          |       |
| TOTAL:                            | \$4,560,250       | 100%  | \$5,195,250       | 100%  |
|                                   |                   |       |                   |       |
| INVESTMENTS IN MINISTRY:          |                   |       |                   |       |
| CAV Ministries:                   |                   |       |                   |       |
| Weekend Services                  | \$838,745         | 18.4% | \$768,570         | 14.8% |
| Family & Small Groups Ministries  | \$1,328,099       | 29.1% | \$1,680,232       | 32.3% |
| Impact & Community                | \$720,087         | 15.9% | \$780,320         | 15.0% |
| TOTAL:                            | \$2,886,931       | 63.3% | \$3,229,122       | 62.2% |
|                                   |                   |       |                   |       |
| <b>Ministry Support Services:</b> |                   |       |                   |       |
| Ministry Support                  | \$797,360         | 17.5% | \$1,023,423       | 19.7% |
| Facility Operations               | \$559,759         | 12.3% | \$662,505         | 12.8% |
| TOTAL:                            | \$1,357,119       | 29.8% | \$1,685,928       | 32.5% |
| Loan Payments:                    | \$316,200         | 6.9%  | \$280,200         | 5.4%  |
| TOTAL:                            | \$4,560,250       | 100%  | \$5,195,250       | 100%  |
|                                   |                   |       |                   |       |
| TOTAL MINISTRY INVESTMENT:        | \$4,560,250       |       | \$5,195,250       |       |